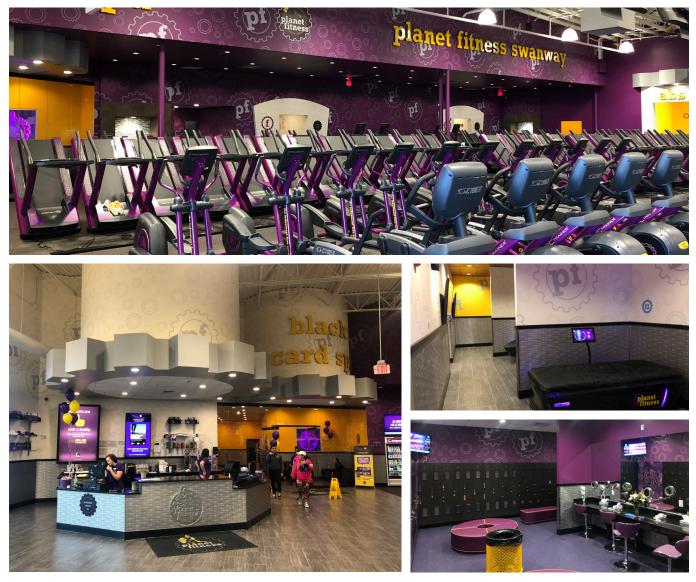

## Solution

Planet Fitness is one of the world's largest and fastest growing fitness franchises. Known as a "Judgement Free Zone" to its members and a valued client to us, RHJ Associates has spent the last decade helping franchisees in the design of their clubs from conception through completion. Our understanding of the brand and its core objectives, presentation goals and design needs has earned our office the privilege of being named one of Corporate's mandatory architectural firms for the roll out of clubs throughout the United States and Mexico. Our franchisees value our office's ability to provide quick and accurate responses and solutions to both site specific opportunities and challenges as or before they arise.

Project: Planet Fitness

**Client:** Individual Franchisees **Locations:** The Philadelphia, Baltimore, Pittsburgh, Chicago, Phoenix, Tucson and Tacoma metro regions; Monterrey, Mexico

Completed SF: +/- 1,500,000